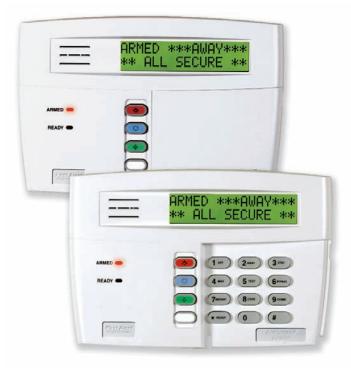

**FEATURES:** 

KEYS 0-9:

LCD Window: This two-line, 32 character

Liquid Crystal Display shows

Used to enter access codes

all system messages

**OFF Key:** Disarms the burglary portion of

system. It also clears the display after an alarm

AWAY Key: Arms both perimeter and

interior burglary systems

STAY Key: Arms perimeter burglary

system but not interior burglary protection

MAX Key: Arms both perimeter and

interior burglary systems and

removes entry delay

**TEST Key:** Tests system and sounder

BYPASS Key: Temporarily removes selected protection points from the

system

**INSTANT Key:** Arms perimeter, but not

interior burglary system and

removes entry delay

CODE Key: Allows entry of additional

codes for alternate users

**CHIME Key:** Used to enable the system to

sound a tone when there is an entry through a perimeter

zone

**READY Key:** When pressed before arming,

all faulted protection zones are

displayed

(#) Key: Permits system arming

without entering security code

ARMED Indicator: Lights when system is armed

**READY Indicator:** Lights when system is ready

to arm

**RF Receiver:** Allows you to add wireless

products such as a personal panic key without adding

another receiver

Internal Warning

Sounder:

Makes sounds to distinguish between burglary, fire, chime,

entry and check conditions